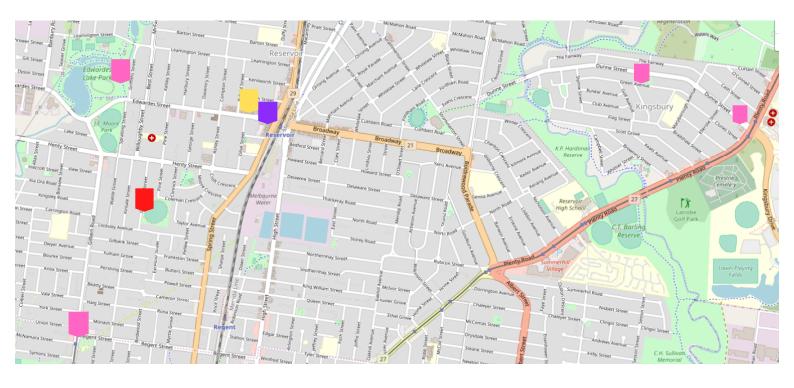

## Reservoir - Bundoora

You're not really alone, Or, Give or take by Tania Matilda Next to Reservoir Library

Hunting for Cheese by Brian Polli IGA: 26 Edwards St, Reservoir

emBarkby Scott WoodhouseCrispe Park, Reservoir

by Dan Goronszy and Sandra Fiona Long
Footpaths at: 1) Cnr Gilbert Rd & Regent St, Preston
2) Edwards Lake, near the train, Reservoir
3) Link St Park, near Cnr Green St, Kingsbury

4) 3 Dunne St, Kingsbury