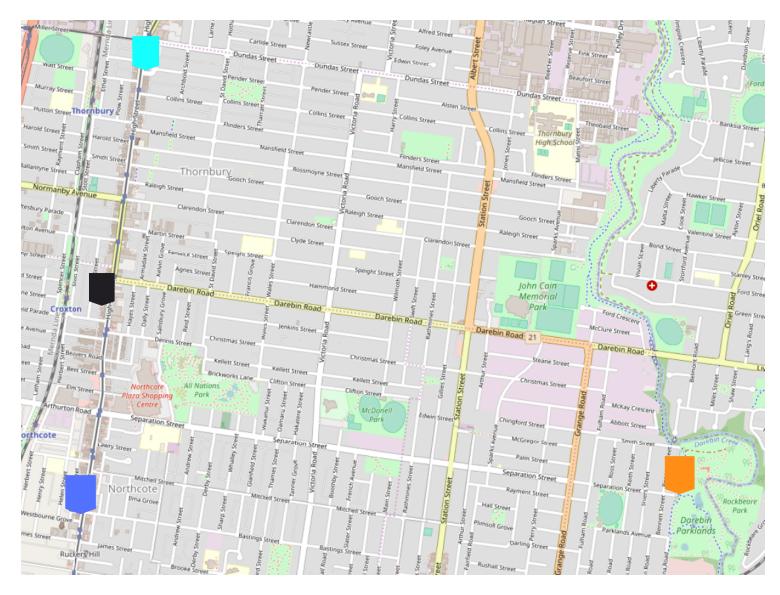

## Thornbury - Northcote - Alphington

Natural Distractions: track(in) time

By Alice Ewing

Darebin Parklands: Start at the Smith St carpark

entance.

5 sites along the trail

Transparency

by Luke Duncan King

Leonard St: 205 High St, Northcote

Colourful Voids

by Raquel

Thornbury Picture House: 802 High St, Thornbury

Staying Apart Keeps Us Together

by Catherine Dunn

Kau & Co: 541 High St, Northcote